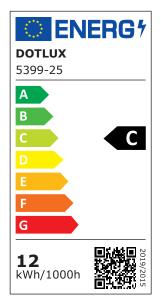

## **PRODUCT NO.** 5399-25

ONLY AVAILABLE AS A PACKAGE UNIT (25 pieces)!

| State. |
|--------|
|        |
|        |

to the product page

| SUCCESSION ARTICLE          | -           | BEAM ANGLE                                                         | 220°                     |
|-----------------------------|-------------|--------------------------------------------------------------------|--------------------------|
| PREDECESSOR ARTICLE         | 2747-240180 | PROTECTION CLASS (IP)                                              | IP20                     |
|                             |             | TEMPERATURE RANGE                                                  | -20°C to +45°C           |
| WEIGHT IN KG                | 0.145       | LIGHT COLOR                                                        | neutral white            |
| LUMEN PER WATT              | 160         | INPUT VOLTAGE                                                      | 220-240 V AC             |
| POWER CONSUMPTION IN WATTS  | 12          | COLOR TEMPERATURE IN KELVIN                                        | 4000                     |
| NET LUMINOUS FLUX IN LUMENS | 1920        | FREQUENCY RANGE IN HZ                                              | 50/60                    |
| CONSUMPTION (KWH/1000H)     | 12          | COLOR-RENDERING-INDEX                                              | CRI > 82                 |
|                             |             | BASE                                                               | G13                      |
|                             |             | BEG FUNDING                                                        | Only relevant in Germany |
|                             |             | ENERGY EFFICIENCY CLASS<br>ACCORDING TO EU REGULATION<br>2019/2015 | С                        |
| Dimensions                  |             | COVER MATERIAL                                                     | Glass satined            |
|                             |             | LIFETIME L80/B10 AT 25°C                                           | 30000                    |
| length: 982mm               |             | LED-LIFETIME LIGHT SOURCE L70/B50<br>AT 25°C                       | 50000                    |
| diameter: 28mm              |             | POWER FACTOR                                                       | > 0,9                    |